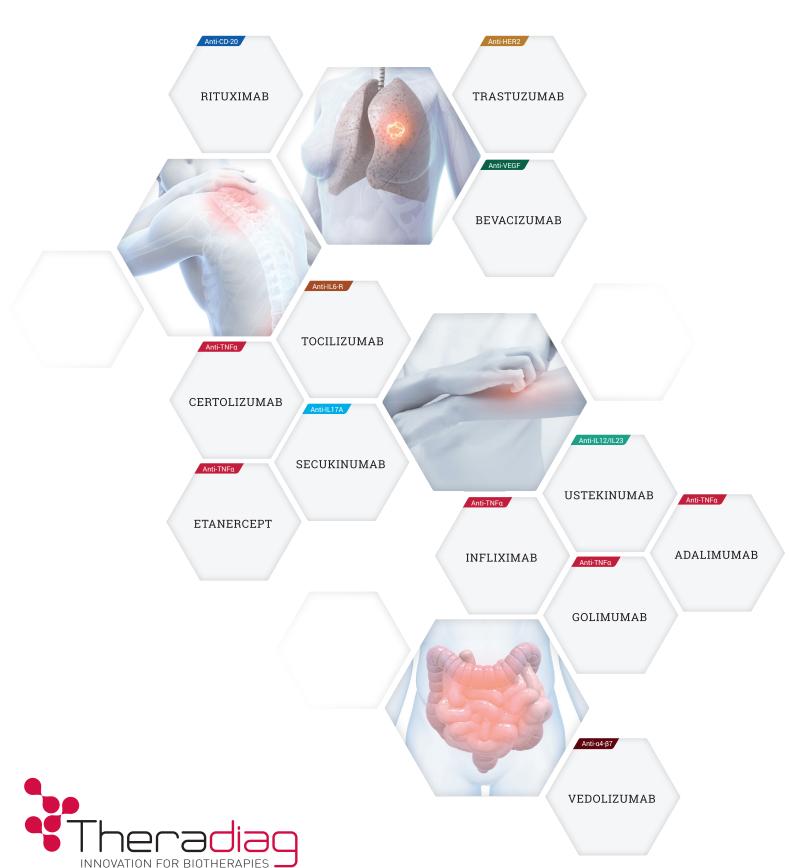

x = Infliximab / Adalimumab / Etanercept / Certolizumab Pegol / Golimumab / Rituximab / Secukinumab / Tocilizumab / Bevacizumab / TRastuzumab / Ustekinumab / Vedolizumab

| Reference  | Designation                                        | Control    |
|------------|----------------------------------------------------|------------|
| CTx 002-PC | Immuno-Trol Drug: Positive control two levels      | 2 x 500 μl |
| CTx 003-PC | Immuno-Trol anti-Drug: Positive control two levels | 2 x 1,5 ml |

x = Infliximab / Adalimumab / Vedolizumab / Ustekinumab / Golimumab / Rituximab

14 rue Ambroise Croizat 77183 Croissy Beaubourg France

Phone: +33 (0) 1 64 62 10 12 Fax: +33 (0) 1 64 62 09 66 info@theradiag.com